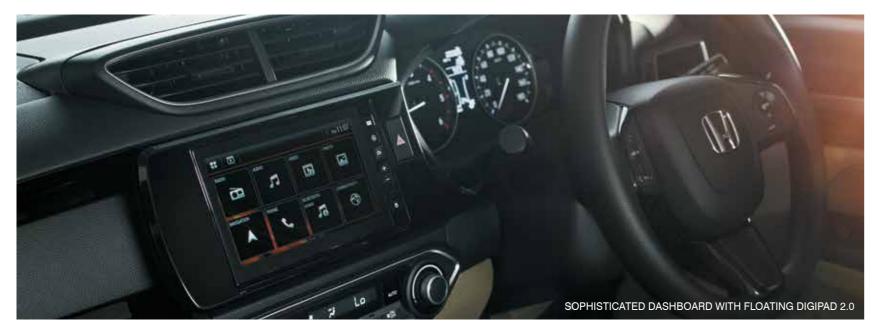

AUTO AC

PUSH START/STOP

TOUCH SENSOR BASED SMART ENTRY SYSTEM

POWER FOLDING ORVM WITH LED TURN INDICATOR

HEADLAMP WITH LED POSITION LIGHT

DIGIPAD 2.0 WITH ANDROID AUTO™ & APPLE CAR PLAY™

REAR PARKING CAMERA WITH SENSOR