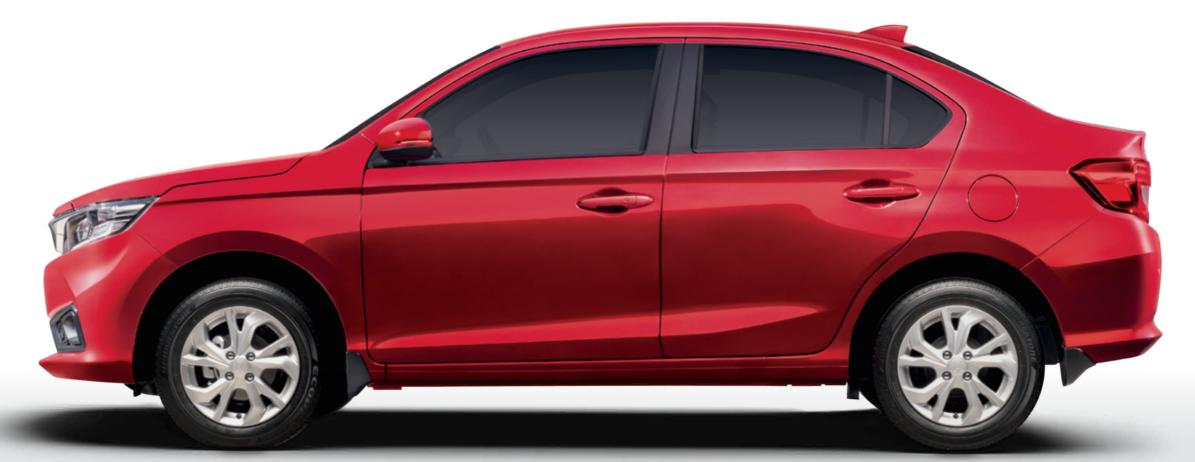

## BIG ON IMPRESSION

EVERY ANGLE OF THE ALL NEW AMAZE HAS BEEN DESIGNED TO MAKE A BIGGER IMPRESSION.

THE AGGRESSIVE FRONT, THE IMPOSING SHAPE, THE SHARP CUTS, ALL COME TOGETHER TO GIVE
YOU A NEVER-BEFORE, BOLD, SOLID LOOK. THE IMPRESSION CONTINUES INSIDE WITH LAVISH
SPACE, FINE FURNISHINGS AND A WHOLE HOST OF FEATURES.